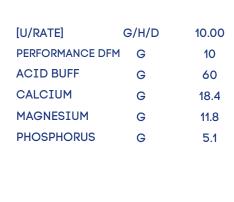

Elite Maxilac DFM 150 is palatable and easy to use. It should be included in the dairy mix or in the Total Mixed Ration at 150g per cow per day.

| [U/RATE]     | G/H/D | 10.00 |
|--------------|-------|-------|
| VITA         | IU    | 30000 |
| VIT D3       | IU    | 5000  |
| VITE         | MG    | 250   |
| BIOTIN       | MG    | 15    |
| COBALT       | MG    | 18    |
| COPPER       | MG    | 280   |
| IODINE       | MG    | 10    |
| MANGANESE    | MG    | 600   |
| SELENIUM     | MG    | 4.5   |
| ZINC         | MG    | 800   |
| ZINC Org     | MG    | 300   |
| CHROMIUM Org | MG    | 4.5   |
|              |       |       |